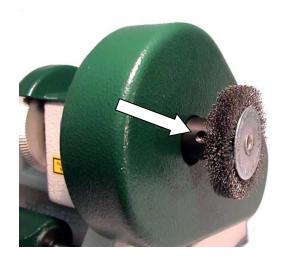

- 5. INSTALL WIRE BRUSH (BOR-P/WB1), OR SUBSTITUTE KUL-WB1.
- 6. SECURE BRUSH BY TIGHTENING SET SCREW.
- 7. FOR COVERED BRUSH, REPLACE EXISTING COVER WITH WIRE BRUSH COVER (BOR-P/WBC).