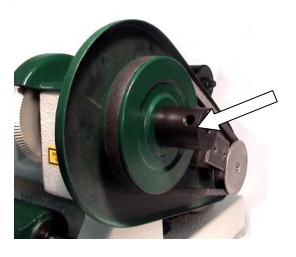

- 5. INSTALL WIRE BRUSH (BOR-P/WB1), OR SUBSTITUTE KUL-WB1.
- 6. SECURE BRUSH BY TIGHTENING SET SCREW.
- 7. FOR COVERED BRUSH, REPLACE EXISTING COVER WITH WIRE BRUSH COVER (BOR-P/WBC).