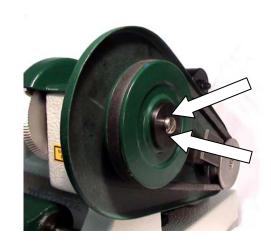

## **REXA 3 AND 3-DSB ADDING A BRUSH**

- 1. REMOVE 2 SCREWS TO EXPOSE DRIVE BELT AND PULLEYS.
- 2. REMOVE SCREW AND SPACER.

- 3. INSTALL WIRE BRUSH STUD (BOR-P/WBS)
- 4. FOR EXPOSED-BRUSH INSTALLATION, RE-INSTALL ORIGINAL COVER.

- 5. INSTALL WIRE BRUSH (BOR-P/WB1), OR SUBSTITUTE KUL-WB1.
- 6. SECURE BRUSH BY TIGHTENING SET SCREW.
- 7. FOR COVERED BRUSH, REPLACE EXISTING COVER WITH WIRE BRUSH COVER (BOR-P/WBC).