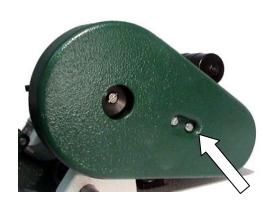

## **REXA 3 AND 3-DSB ADDING A BRUSH**

- 1. REMOVE 2 SCREWS TO EXPOSE DRIVE BELT AND PULLEYS.
- 2. REMOVE SCREW AND SPACER.

- 3. INSTALL WIRE BRUSH STUD (BOR-P/WBS)
- 4. FOR EXPOSED-BRUSH INSTALLATION, RE-INSTALL ORIGINAL COVER.