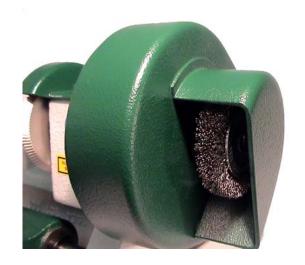

- 5. INSTALL WIRE BRUSH (BOR-P/WB1), OR SUBSTITUTE KUL-WB1.
- 6. SECURE BRUSH BY TIGHTENING SET SCREW.
- 7. FOR COVERED BRUSH, REPLACE EXISTING COVER WITH WIRE BRUSH COVER (BOR-P/WBC).