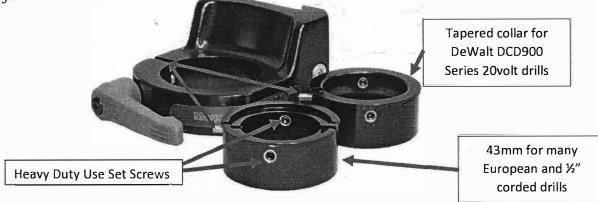

## MX-V Drill Stand HD Adapter Collar Insert

This MX-V Drill stand is equipped with the newest version adapter collars ensuring that the heavy-duty user will have the gripping power they need on their drill to withstand greater drill bit force. See the instructions below for proper use and adjustment.

- 1. Alignment pin on each adapter collar goes in to the gap in the tool holder
- 2. Insert from above only
- 3. If required for extra grip...
  - a. Install drill into proper collar,
  - b. Tighten set screws until you feel contact
  - c. <u>Very Slightly</u> tighten set screw further to bite into the tool collar
  - d. You may have to pry open the tool holder slightly to insert the collar when the set screws have been tightened, use a screwdriver to pry the gap just enough to insert the collar with the drill installed
- 4. Tighten Blue clamping lever securely to prevent the drill and collar from sliding out during use.